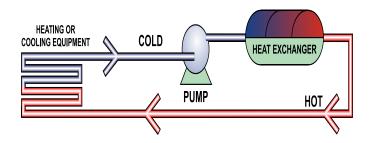

### **CLOSED RECIRCULATING SYSTEM:**

#### **Characteristics:**

- Average temp change 5-12 °C
- Negligible water usage

### **Common problems:**

- Corrosion
- Fouling