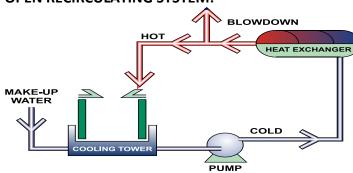

## **OPEN RECIRCULATING SYSTEM:**

#### **Characteristics:**

- Average Temp change 5-15 °C
- Moderate water usage

## **Common problems:**

- Corrosion
- Fouling
- Micro-contamination
- Scaling

### Problems associated with cooling water:

- Scaling
- Corrosion
- Microbiological Growth
- Fouling