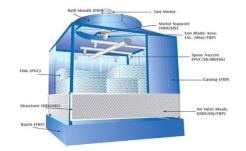

## **OPEN RECIRCULATING SYSTEM:**

#### **Characteristics:**

- Average Temp change 5-15 °C
- Moderate water usage

## **Common problems:**

- Corrosion
- Fouling
- Micro-contamination
- Scaling